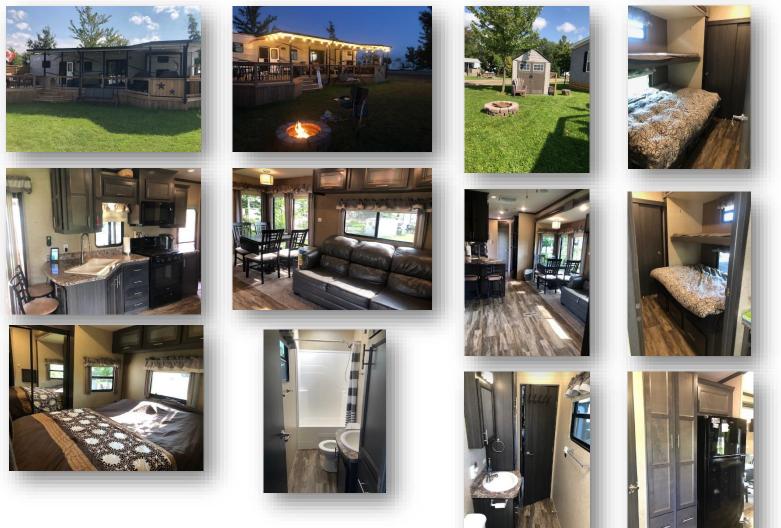

## Client Owned Park Model for Sale

Year: 2020 Length: 42' Make: HL Bridgeview Enterprise Model: BV42 Serial #: 54ABA4220LE002603

## Details

- > This Unit is Located in the 5 Month Section of the Park (May 1<sup>st</sup> to October 1<sup>st</sup>) on a Corner Lot
- ➢ 3 Bedrooms
- > 2 Front Bedrooms with Bunks (double on bottom, single on top), Closet and Under Bed Drawers
- Rear Master Bedroom with Queen Bed / Under Bed Storage / Closet / 2 End Tables / Over Bed Cupboards
- Living Room with Pull Out Sofa / T.V. and Cabinet
- Kitchen has a Full-Size Fridge / Full Size 5 Burner Stove with Oven / Microwave / Stand Alone Table with 4 Chairs / Double Sink / Countertop Breakfast Bar with 2 Stools
- Custom Deck with Insulated Awning and Roll Down Blinds
- INCLUDED: Inside Furniture / Appliances / Outdoor Table / 4 Chairs / Umbrella / Outdoor Kitchen Cabinet / BBQ / Shed
- **EXCLUDED:** Golf Cart / All Personal Items
- > **NEGOTIABLE:** Swing

Price: \$118,000.00 Location: 632 If Interested Please Contact: Phone: Ashley: 519-498-5720 or Nick: 519-635-4886 E-Mail: ashleyannandress@gmail.com